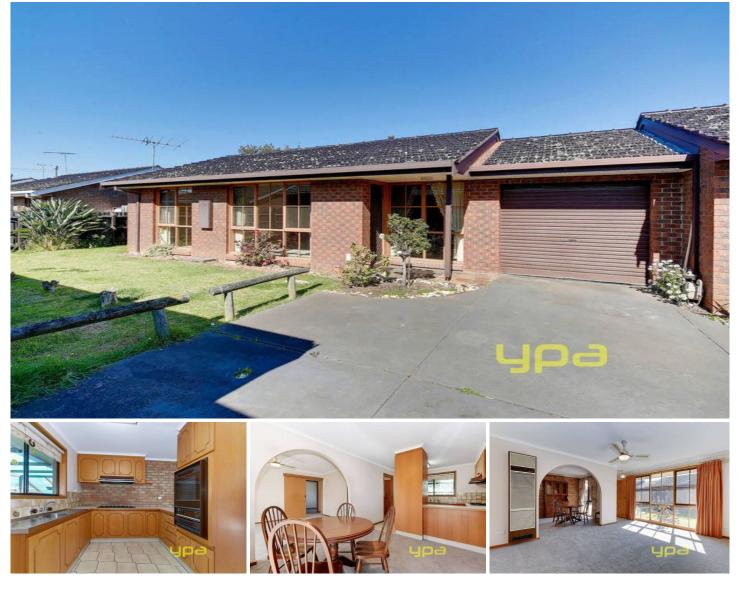

## 3/11-13 Melita Avenue WERRIBEE VIC

This 2 bedroom unit in a quiet, highly sought after location will surely please.

The bedrooms contain built in robes and the bathroom is centrally located to these. The kitchen meals area is ideal with plenty of cupboard and bench space. Other features include gas heating, air conditioning, light and airy spaces with new carpets completing the package is a single garage, plus off street parking and great private outdoor area with covered pergola which is perfect for a young family, couple or downsizer.

The unit is situated on the South Side of Werribee, close to the main street shopping precinct, popular schools, river walking trails and all the other benefits the South side has to offer.

You will not be disappointed.