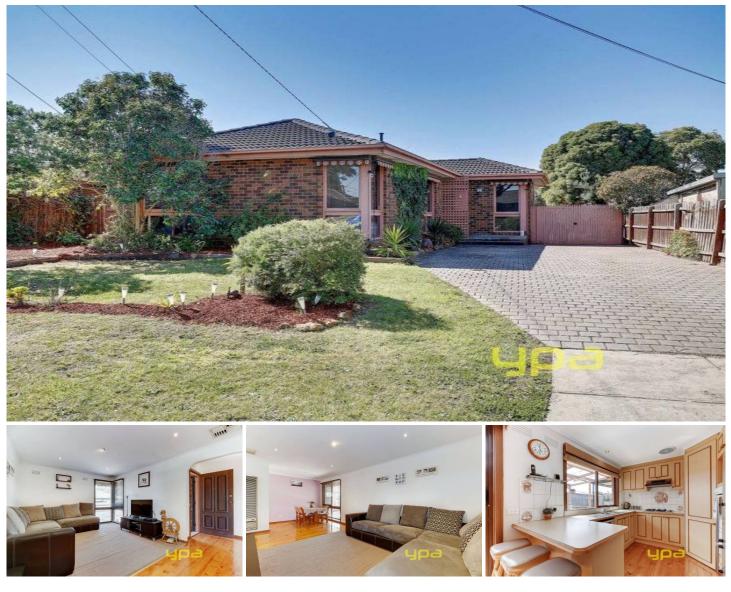

## **12 Ponciana Court WERRIBEE VIC**

Located in central Werribee close to schools, public transport and the new Pacific Werribee plaza as well as the new Aqua pulse swim centre. In this quiet little cul de sac this could be your dream home.

3 Bedrooms all with BIR, generous sized master

Central bathroom with shower and bath

L shaped lounge and dining area

Great sized Kitchen with abundance of cupboard space

Stainless steel Dishwasher and gas cook top, electric oven and range hood.

Floorboards throughout and brand new carpets

Ducted evaporative cooling, Gas heating

Rinnai infinity endless hot water system

Garden shed and cubby house as well as a massive pergola entertainment area

Decked alfresco also with a pergola area

All seated on a large 538sqm block with a great sized