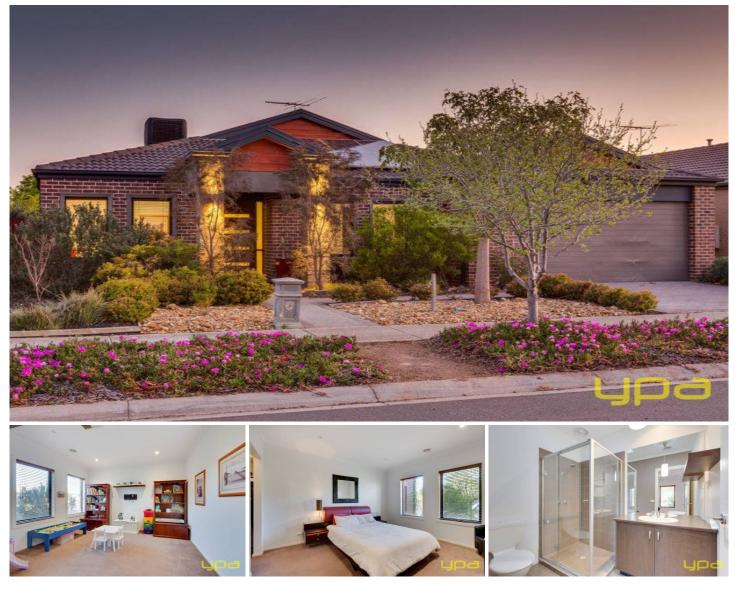

## **19 Swordgrass Avenue TARNEIT VIC**

The new lucky owner of this property will be very fortunate to secure such a fantastic stylish family home! Located in the Claremont Park estate this beautiful residence is within close proximity to the new Tarneit train station, public transport, shops and the very reputable schools including the Islamic school of Melbourne and Good news Lutheran College. This property includes:

Three bedrooms with built in robes plus separate study (potential 4th bedroom)

Master bedroom with en suite and walk in robe Three living areas

Kitchen/Meals arrangement with stainless steel appliances including dishwasher and double pantry

Ducted heating & evaporative cooling Floating floorboards

Solar panels

2,000L water tank