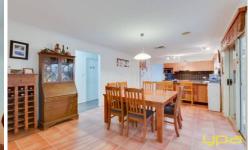

Four decent sized bedrooms, built in robes
Master with walk in robe and en suite
Formal lounge upon entry
Rumpus to the rear of the home
Large kitchen overlooking the family meals arrangement
Beautiful pergola area perfect for entertaining a large
amount of guests
Floating floorboards