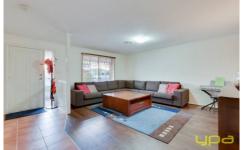

Four decent sized bedrooms, built in robes
Master with walk in robe and en suite
Formal lounge upon entry
Rumpus to the rear of the home
Large kitchen overlooking the family meals arrangement
Beautiful pergola area perfect for entertaining a large
amount of guests
Floating floorboards