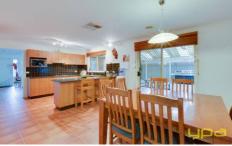

Four decent sized bedrooms, built in robes
Master with walk in robe and en suite
Formal lounge upon entry
Rumpus to the rear of the home
Large kitchen overlooking the family meals arrangement
Beautiful pergola area perfect for entertaining a large
amount of guests
Floating floorboards