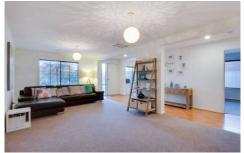

Four bedrooms with a separate study upon entry Master bedroom with en suite and walk in robe

Three very large living areas

Formal lounge with stunning gas fire place to make it extra

Kitchen with stainless steel appliances 900mm cooktop & dishwasher overlooking the family/meals arrangement