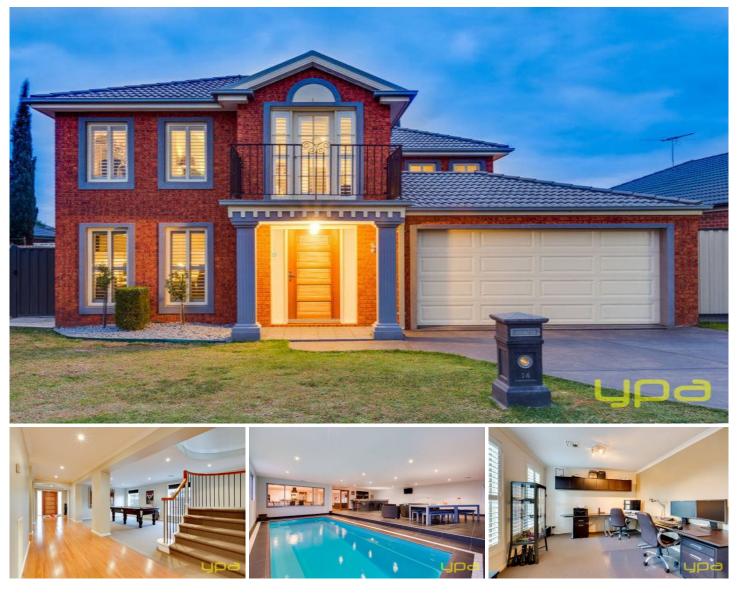

## **14 Ellesmere Way TRUGANINA VIC**

With a striking arrival to a landscaped street lined by stunning trees and set back in a quiet little cul de sac. Elegant and refined, the detail is evident throughout this four bedroom, two bathroom plus study home with the perfect balance of formal, casual and entertainment areas achieved across both levels providing superb open spaces for entertaining.

The features of this superb home include Four bedrooms with BIR's, layered with pure wool carpets Master with WIR, full hotel style en suite with spa bath, double vanities & balcony

Study with fitted with wall cupboard and double desk , huge formal lounge & formal dining

Grand upstairs retreat which leads to three generous sized bedrooms