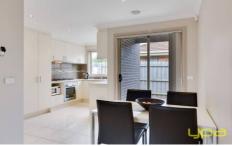

Two robed bedrooms

Open plan kitchen/meals and family living arrangement

Dishwasher and stainless steel appliances

Central bathroom

**Ducted heating** 

Single carport with roller door

Porcelain tiles

Landscaped gardens