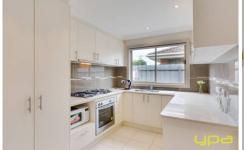

Two robed bedrooms

Open plan kitchen/meals and family living arrangement

Dishwasher and stainless steel appliances

Central bathroom

**Ducted heating** 

Single carport with roller door

Porcelain tiles

Landscaped gardens