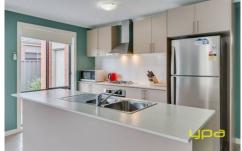

Three generous sized bedrooms Master with WIR and en suite

Kitchen with stainless steel appliances including dishwasher

Large family living arrangement overlooking the entire backyard

Ducted heating

Split system air conditioning