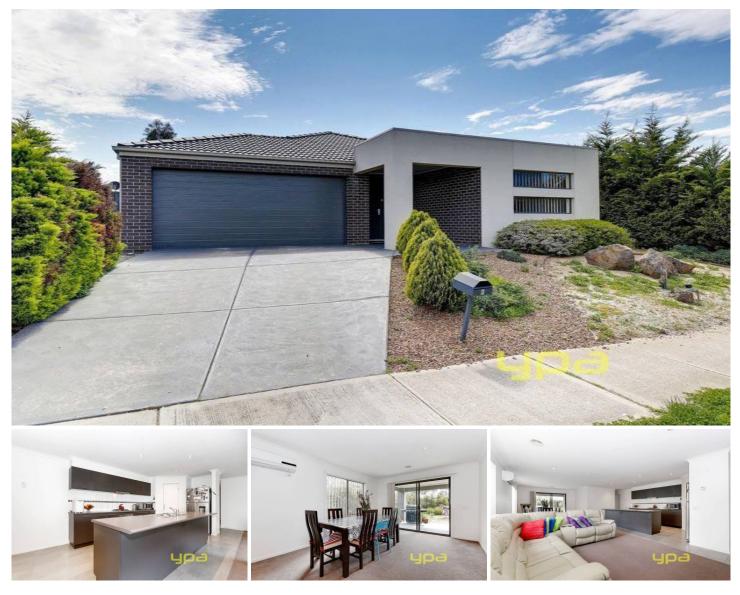

## 6 Baratta Road TARNEIT VIC

Positioned in a desirable location with easy access to all amenities including the recently opened Tarneit railway station.

This young stylish home features four fitted bedrooms plus study, master with en suite, formal and informal living zones and an impressive open plan of family and meals area plus a great sized kitchen offering plenty of bench and cupboard space.

Appointments include; ducted heating, split system air conditioning, el fresco area and double remote garage on an approximate 576m2 allotment.

This cosy home is sure to impress and ticks all the boxes! (PHOTO ID REQUIRED AT OPEN FOR INSPECTION)