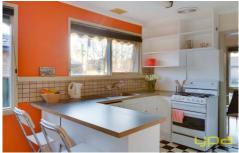

## 25 Regent Street HOPPERS CROSSING VIC

This well-positioned large family home offers five bedrooms, large living areas both upstairs and down and an enclosed pergola for year round entertaining.

- \* Five bedrooms (or four plus study)
- \* Separate lounge room
- \* Upstairs living area
- \* Enclosed sunroom
- \* Two bathrooms
- \* Double carport
- \* Single garage at rear
- \* Bright and functional kitchen with upright gas stove
- \* Air-conditioning and gas heating
- \* Pergola area
- \* approx. 562m2 land