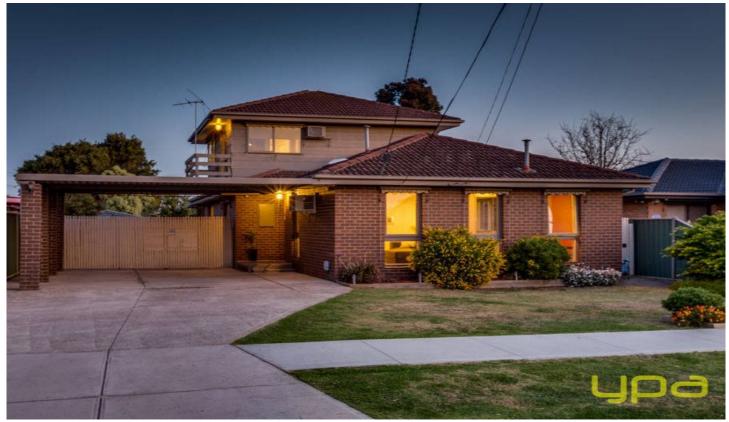

## 25 Regent Street HOPPERS CROSSING VIC

This well-positioned large family home offers five bedrooms, large living areas both upstairs and down and an enclosed pergola for year round entertaining.

- \* Five bedrooms (or four plus study)
- \* Separate lounge room
- \* Upstairs living area
- \* Enclosed sunroom
- \* Two bathrooms
- \* Double carport
- \* Single garage at rear
- \* Bright and functional kitchen with upright gas stove
- \* Air-conditioning and gas heating
- \* Pergola area
- \* approx. 562m2 land

## 5 🕮 2 🟪 3 🖨

Price : \$ 389,000 Land Size : 562 sqm

View: https://www.ypa.com.au/7360429

Kirsty Cunningham 0414 344 475