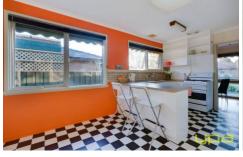

## 25 Regent Street HOPPERS CROSSING VIC

This well-positioned large family home offers five bedrooms, large living areas both upstairs and down and an enclosed pergola for year round entertaining.

- \* Five bedrooms (or four plus study)
- \* Separate lounge room
- \* Upstairs living area
- \* Enclosed sunroom
- \* Two bathrooms
- \* Double carport
- \* Single garage at rear
- \* Bright and functional kitchen with upright gas stove
- \* Air-conditioning and gas heating
- \* Pergola area
- \* approx. 562m2 land