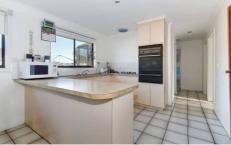

Offering; three bedrooms, central bathroom, a good sized lounge area which leads through to a neat kitchen/meals area, laminate floor board, Air Condition unit for heating and cooling both with a large allotment of approx..590 sqm.