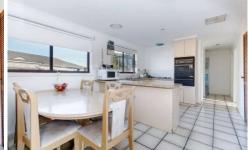

Offering; three bedrooms, central bathroom, a good sized lounge area which leads through to a neat kitchen/meals area, laminate floor board, Air Condition unit for heating and cooling both with a large allotment of approx..590 sqm.