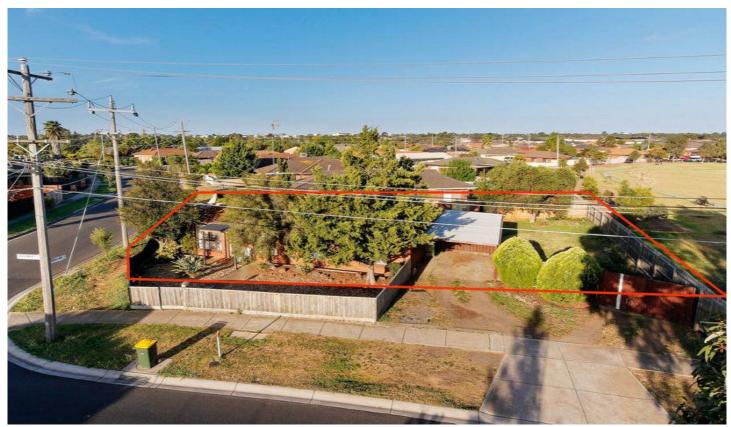

## 35 Cassowary Avenue WERRIBEE VIC

An amazing opportunity for someone who is looking to buy a first home, or seeking an investment with the extra option to do Sub-division in future(STCA) in a very central location of Werribee and within minutes distance to Pacific Werribee, Werribee schools, parks, medical centre, transport, train station etc.; are very hard to find.

Offering; three bedrooms, central bathroom, a good sized lounge area which leads through to a neat kitchen/meals area, laminate floor board, Air Condition unit for heating and cooling both with a large allotment of approx..590 sqm.

## 3 📭 1 🖺 1 🗬

Land Size: 590 sqm

View: https://www.ypa.com.au/7360431