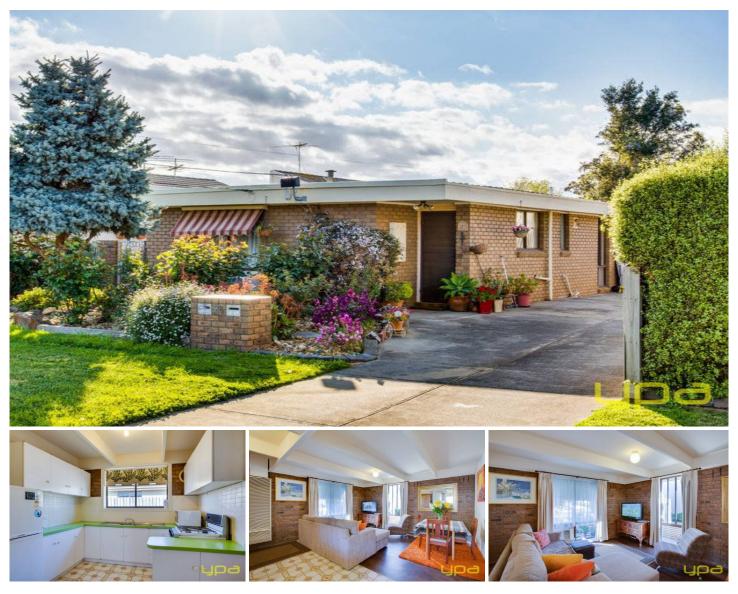

## 1/28 Edgar Street WERRIBEE VIC

Set amongst beautifully established surroundings only a stone's throw to Werribee CBD cafes, restaurants, train station, schools and the Werribee River is this very neat and tidy unit presenting two large fitted bedrooms, central bathroom and an open design with good sized kitchen, meals and family area. Extras include gas heating, air-conditioning, single lock up garage and a good sized backyard with established gardens with your own vegetable patch.

## 2 🛤 1 🚰 1 🚘

| Building Size | : 10 sqm                         |
|---------------|----------------------------------|
| Land Size     | : 137 sqm                        |
| View          | : https://www.ypa.com.au/7360433 |