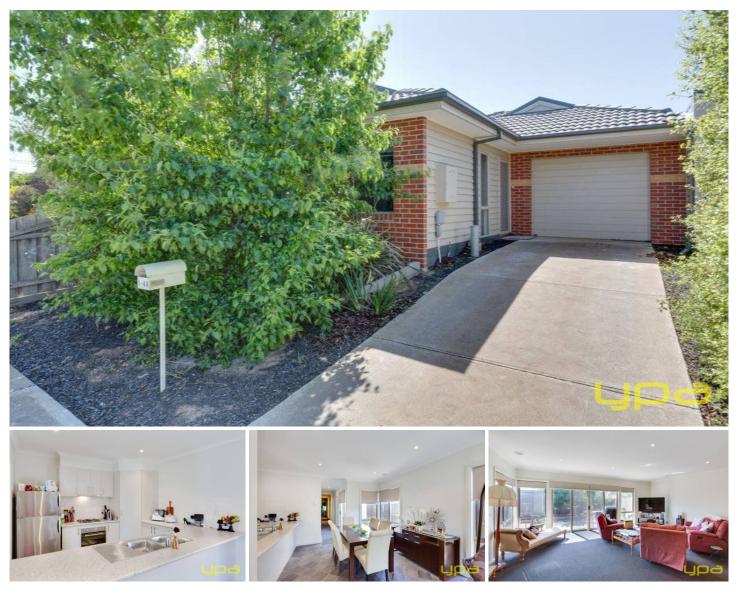

## 1/44 Rowes Road WERRIBEE VIC

This beautiful modern villa is positioned central to all amenities in a lovely street and presents: a spacious open plan living family room and tiled meals area, master bedroom with walk through robe and ensuite, central bathroom with a double shower, beautiful kitchen with stainless steel appliances including dishwasher, down lights, ducted heating, refrigerated split system air conditioner, 2000 litre water tank storage with pump and an oversized single remote garage with internal access. A perfect low maintenance lifestyle awaits with a nice sized courtyard area for an outdoor setting and small garden bed very easy to maintain. Inspections are sure to please! (PHOTO ID REQUIRED AT OPEN FOR INSPECTION)

## 3 🛤 2 🚔 1 🚘

| Building Size | : 16 sqm                         |
|---------------|----------------------------------|
| Land Size     | : 265 sqm                        |
| View          | : https://www.ypa.com.au/7360434 |