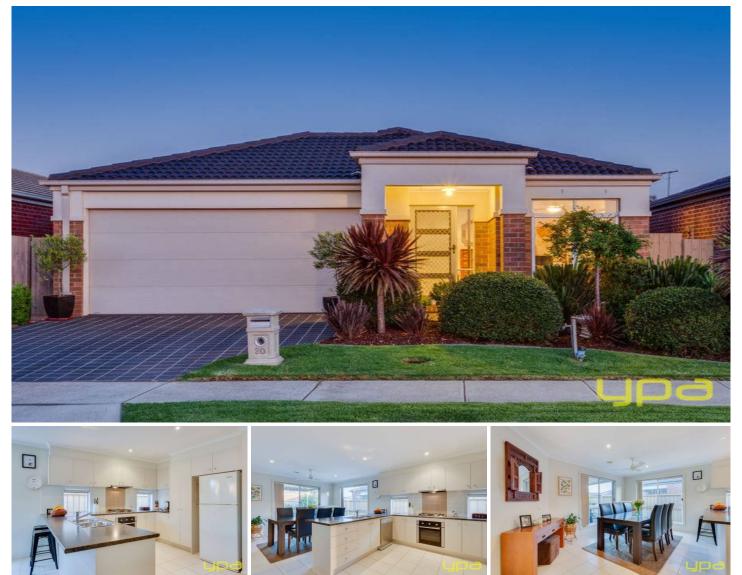

## **20 Giselle Grove TARNEIT VIC**

On offer is that ideal home for that first home buyer, young family or astute investor. Within walking distance to lovely parks and children's play areas.

Presenting three fitted bedrooms plus study, ensuite to master, lovely open kitchen with stainless steel appliances and dishwasher, opening up onto the meals and family arrangement with a separate rumpus at the rear.

Other features include a double lock up remote garage with internal access, ducted heating throughout, fully air-conditioned throughout with reverse cycle split systems, ceiling fans throughout and a good size rear yard with landscaped gardens and a large pergola perfect for entertaining all year round.

Located in a quiet pocket of Tarneit with Country Club facilities including access to pool, gym, tennis courts and function room included.

(PHOTO ID REQUIRED AT OPEN FOR INSPECTION)