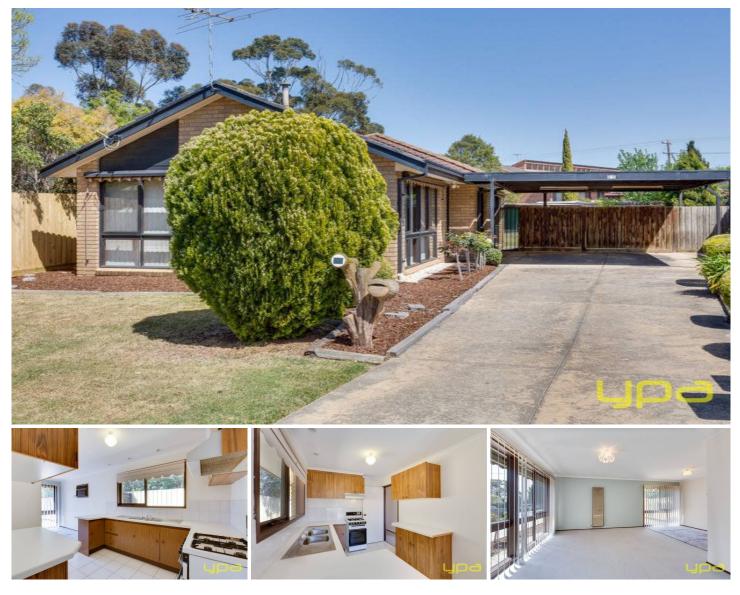

## 1 Snead Close HOPPERS CROSSING VIC

Situated in a highly sought after pocket of Hoppers Crossing, close to Bellbridge Primary School, parks, and within walking distance to Hoppers Crossing Train Station and public transport just around the corner awaits this property with amazing potential! You will be instantly impressed with the homes presentation which also offers three large sized bedrooms and an open plan meals and lounge area. Appointments include gas heating, air conditioning, and double carport with access to the large backyard. Sitting on approx. 630m2 land an opportunity awaits here which is sure to attract many astute buyers or families wanting enough space for the children to play. (PHOTO ID REQUIRED AT OPEN FOR INSPECTION)