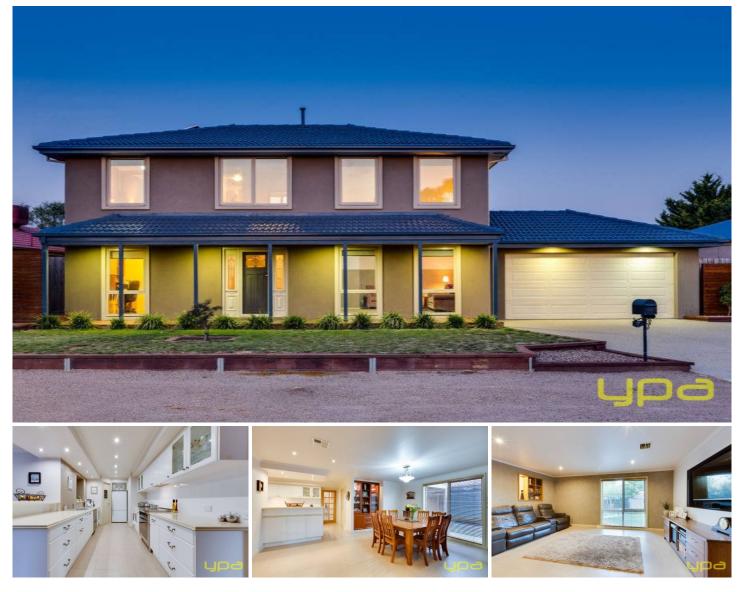

## 17 Myers Court HOPPERS CROSSING VIC

With a list of Wyndham's best offerings at your fingertips, this wonderful family home is just too good to go past, offering an entertainers dream that the whole family will embrace. Situated on over 800m2 allotment you are only a simple stroll to the ever evolving Pacific Plaza retail hub and in the Cambridge primary school zone! With its generous sized 5 bedrooms upstairs and kids retreat that could possibly be used as a 6th bedroom and study downstairs with built in cabinetry this home caters for the largest of families. Offering multiple living zones comprising formal lounge, a feature packed and fully renovated kitchen with stone benchtops and walk in pantry. It's also hard to miss the home cinema at the rear and a huge indoor-outdoor room that is set up with a pool table but would also make the perfect place to relax and unwind after a long day at work. Car accommodation is covered with a double garage the front with drive through access to an

## 6 🛤 2 🚔 5 🚘

| <b>Building Size</b> | : 47 sqm                         |
|----------------------|----------------------------------|
| Land Size            | : 802 sqm                        |
| View                 | : https://www.ypa.com.au/7360438 |