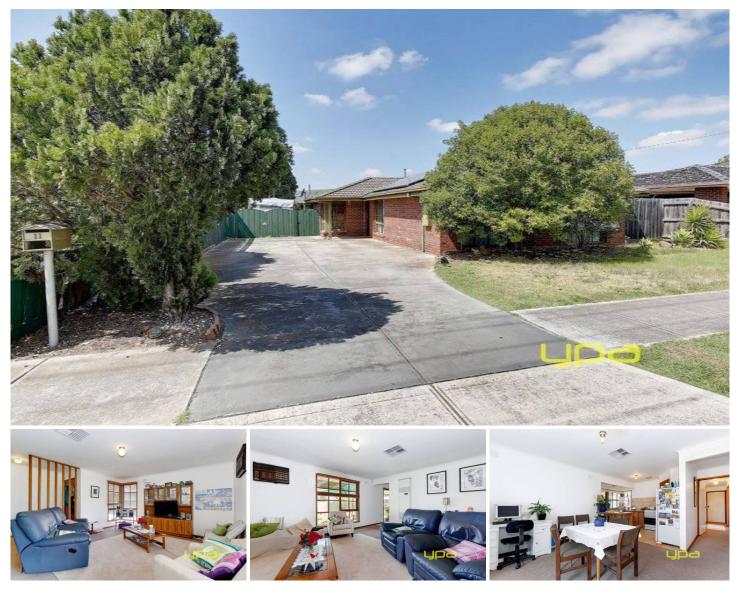

## 11 Mt Eagle Way WYNDHAM VALE VIC

Investors, first home buyers take note of this neat three bedroom property positioned perfectly within a few minutes' drive to Manor Lakes shopping centre, Bluestone shopping village, schools, public transport and parklands.

Three fitted bedrooms Central bathroom Lounge room leading through to kitchen meals area Gas heating Evaporative cooling Gas upright stove Solar system for great electricity savings 1000 litre water tank storage Pergola area