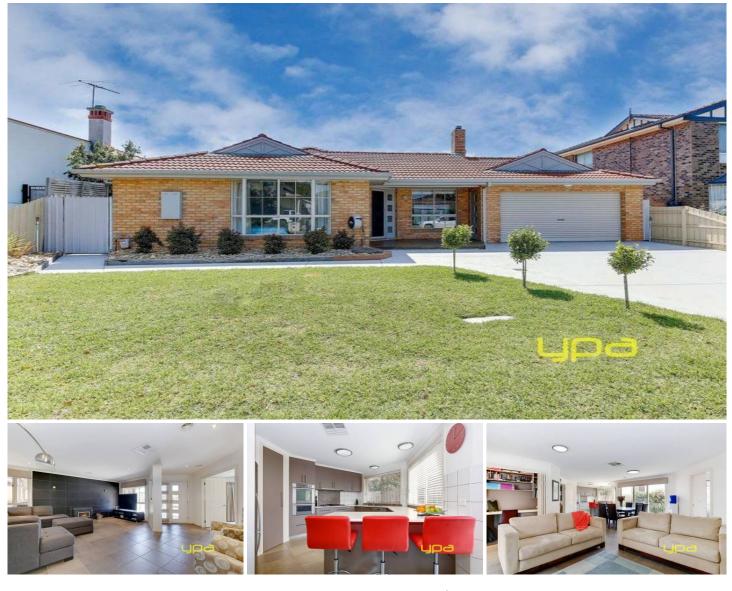

## 46 Hopetoun Road WERRIBEE VIC

Set in the renowned Westleigh Gardens Estate is this amazing property presenting contemporary modern decor and pristine finishes throughout with absolutely nothing to do from front to back all the hard work has been done!

Spacious fitted bedrooms, master with a modern en suite and floor to ceiling tiles

Stunning formal lounge with a gorgeous tiled feature wall and wood fired heater

Large open plan family/meals arrangement and a closed study section with built in cupboards tucked away perfectly Ducted heating, evaporative cooling

Modern hostess kitchen with 900mm stainless steel appliances, 2 draw dishwasher, walk in pantry,

Security shutters, 15000 litres water tank storage with pump

Massive sensational gabled entertainment area to