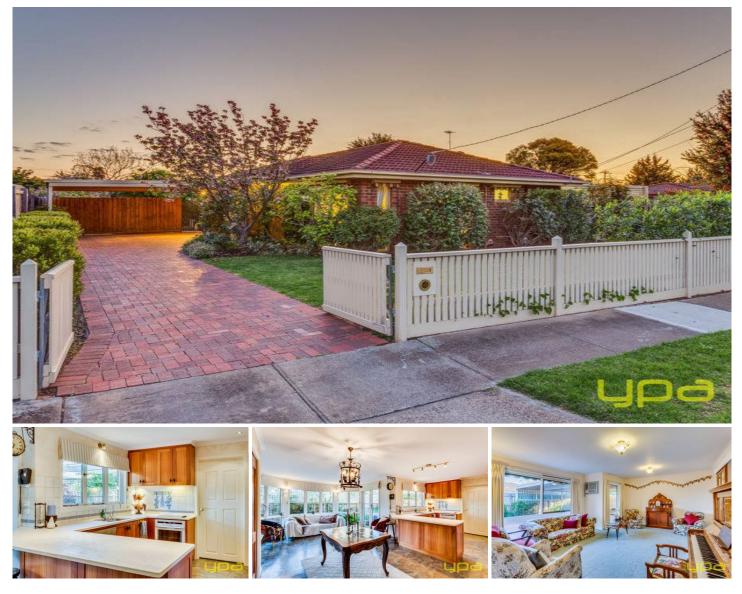

## 2 Pratt Court WERRIBEE VIC

This well located family home offers the complete package of style, comfort, convenience and quality. It presents multiple living zones including lounge, dining and family rooms. The open plan kitchen with amazing travertine benchtops was designed with high quality and entertaining in mind. From this, a conservatory style living room opens through French doors into thriving gardens and outdoor area. The master bedroom offers full length robes and ensuite and the other two bedrooms also have spacious built in robes. Keeping temperature under control is simple with hydronic heating and air-conditioning, along with energy efficient design features including double glazing, north facing aspect and above standard insulation. Complementing its immaculate presentation internally, outdoors entails a secluded courtyard area, established fruit trees and low maintenance gardens with berries, veggies and herbs.