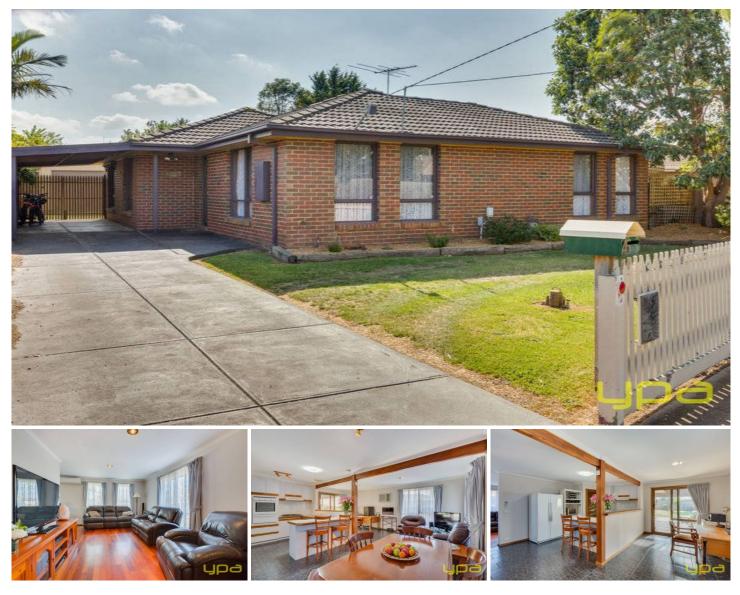

## 45 Kimberley Road WERRIBEE VIC

Presenting this well looked after property in a highly convenient location, within close proximity to Werribee CBD, Schools, Public Transport & the brand new Eagle Stadium! This affordable home is perfect for your entry into the booming Wyndham market and is sure to suit first home buyers, investors and not to mention those thinking to downsize. With so much potential this beautiful home offers:

Three robed bedrooms Central bathroom with separate toilet Formal lounge Kitchen with updated quality appliances Dining/family living arrangement Outdoor entertaining area covered pergola area Massive powered garage/workshop to the rear of the home 2,000 L water tank 3 🛤 1 🚔 2 🚘

Land Size : 625 sqm View : https://www.ypa.com.au/7360443

Kirsty Cunningham 0414 344 475