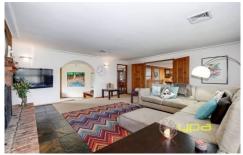

Multiple living zones include a theatre room, exceptional sized lounge room with an open fireplace and a rumpus room with a built in bar adjoining a wet area containing a shower and toilet. Magnificent hostess kitchen with stainless steel appliances including a double oven, dishwasher, granite bench tops overlooking a meals area leading through to a gorgeous entertainment area with views of the in ground pool.