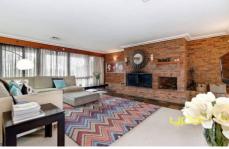

Multiple living zones include a theatre room, exceptional sized lounge room with an open fireplace and a rumpus room with a built in bar adjoining a wet area containing a shower and toilet. Magnificent hostess kitchen with stainless steel appliances including a double oven, dishwasher, granite bench tops overlooking a meals area leading through to a gorgeous entertainment area with views of the in ground pool.