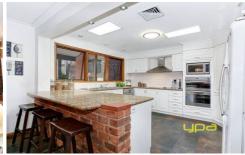

Multiple living zones include a theatre room, exceptional sized lounge room with an open fireplace and a rumpus room with a built in bar adjoining a wet area containing a shower and toilet. Magnificent hostess kitchen with stainless steel appliances including a double oven, dishwasher, granite bench tops overlooking a meals area leading through to a gorgeous entertainment area with views of the in ground pool.