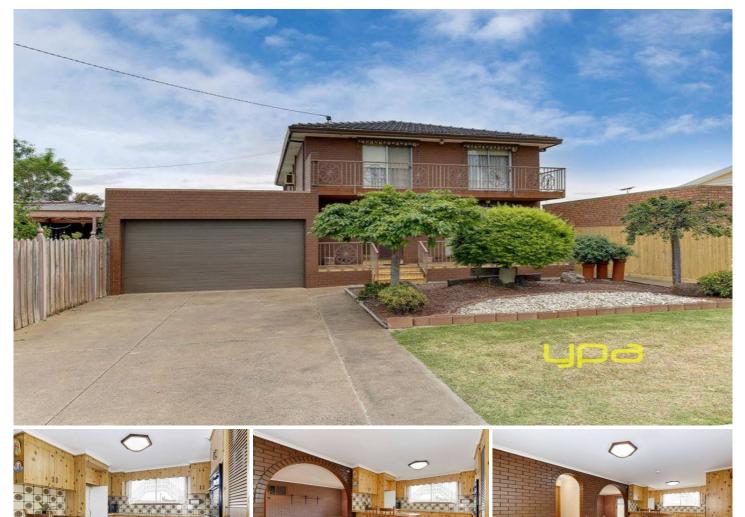

## 75 Greaves Street South WERRIBEE VIC

Solidly built home, packed with features providing space for all the family and located in a convenient location on the ever popular South side of Werribee.

4 Bedrooms plus study all with B.I.R, master containing an en suite.

Formal lounge and formal dining room.

Kitchen overlooking a meals area adjoining a separate family room.

Double garage with rear access to an undercover area.

3 toilets, ducted heating and 2 wall air conditioners.

On an approximate 552m allotment.

Unlimited potential and up for grabs.. call to inspect this fantastic property!

(PHOTO ID REQUIRED AT OPEN FOR INSPECTION)

At YPA Estate Agents 'our service will move you'