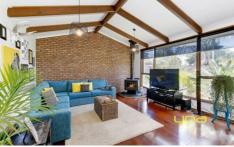

## 26 Tyrone Street WERRIBEE VIC

Charm, character, excellence and privacy are what this beautiful property presents!

Soaring cathedral and vaulted ceilings, walnut stained hard wood polished timber floors, lovely Oak timber kitchen with granite bench tops, exposed feature brick walls, rustic slate floors, stainless steel appliances including dishwasher, ducted heating, evaporative cooling, state of the art camera surveillance, double automated garage, powered shed, single carport and the list goes on..

Presenting five fitted bedrooms, master with en suite and walk through robe, central bathroom with double vanities, generous formal lounge/dining room, spacious meals area, family room and an enclosed sun room or kids retreat.