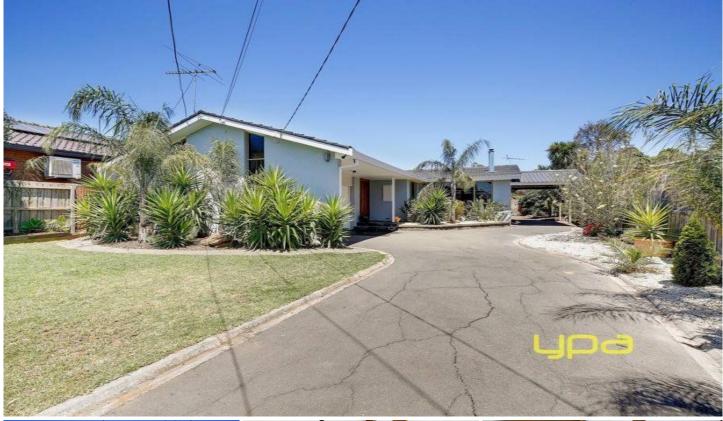

## 26 Tyrone Street WERRIBEE VIC

Charm, character, excellence and privacy are what this beautiful property presents!

Soaring cathedral and vaulted ceilings, walnut stained hard wood polished timber floors, lovely Oak timber kitchen with granite bench tops, exposed feature brick walls, rustic slate floors, stainless steel appliances including dishwasher, ducted heating, evaporative cooling, state of the art camera surveillance, double automated garage, powered shed, single carport and the list goes on..