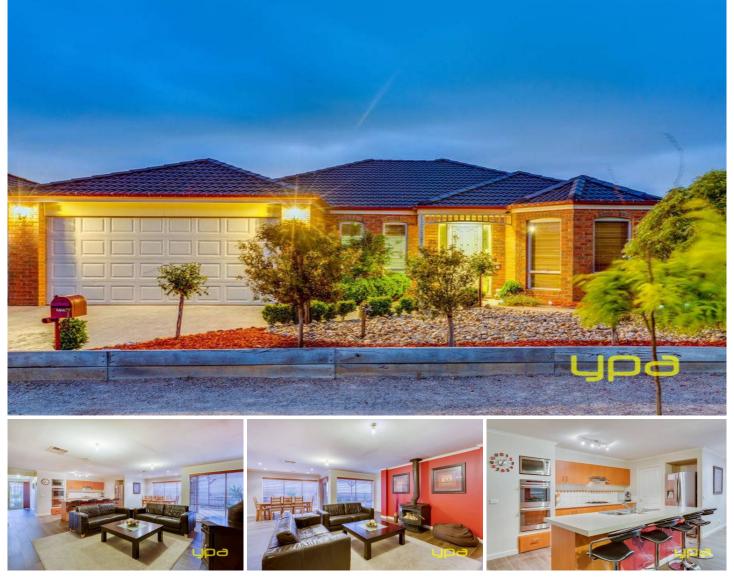

## 7 Selbourne Avenue WERRIBEE VIC

Set in a quiet street location within walking distance to the Werribee River this large family residence does not put any compromise on space. If you are a smart purchaser looking to secure a great home and upgrade your family lifestyle to something more spacious & special this property is sure to suit you! Located in a highly central location within walking distance to Pacific Werribee, public transport & reputable schools there is nothing more convenient than this! With an open plan design this beautiful home offers:

Four large robed bedrooms plus a separate study

Master bedroom with spa ensuite, double vanity and walk in robe

Theatre room upon entry

Enclosed rumpus room

Hostess kitchen with updated stainless steel appliances including double oven, dishwasher and gas cooking overlooking the meals and family living arrangement with a

## 4 🛤 2 📛 2 🖨

Building Size: 26 sqmLand Size: 701 sqnView: https://w

: 701 sqm : https://www.ypa.com.au/7360447

Kirsty Cunningham 0414 344 475