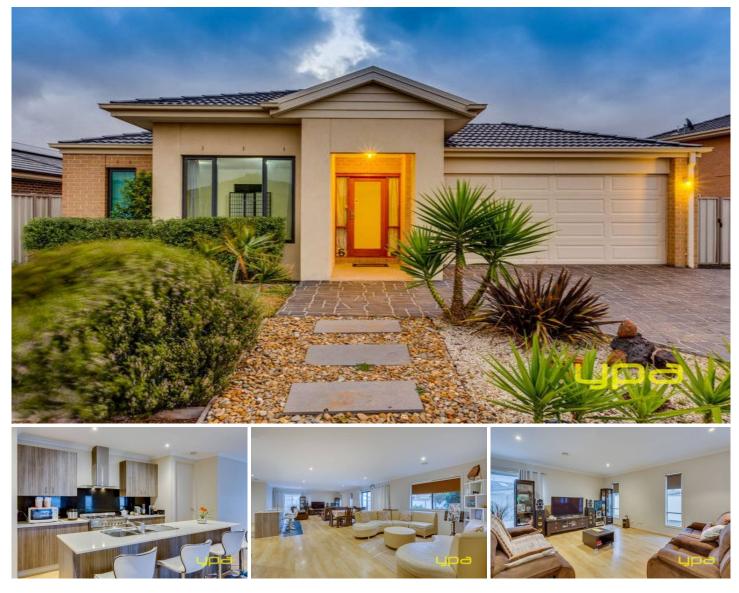

## **6 Higgins Way TRUGANINA VIC**

Here is the rare chance to own prestige home in one of the best estate in Truganina called Arndell Park Estate. This stylish home is positioned with everything at your fingertips; Westbourne Grammar School, Truganina South Primary School, Arndell Park Community Centre, Sports and Recreational facilities, Williams Landing train station and (upcoming) Town Centre etc.

Proudly presenting this young family home with four spacious bedrooms all with robes, master with stylish en suite, double vanity and walk in robe, modern kitchen with quality stainless steel appliances, 900 mm gas cooktop and oven, dishwasher, plenty of bench space, stone bench top, splash back ,enough cupboard space and huge pantry with open plan living and dining area.

## 4 🛤 2 🚔 2 🚔

Land Size : 591 sqm

View : https://www.ypa.com.au/7360448