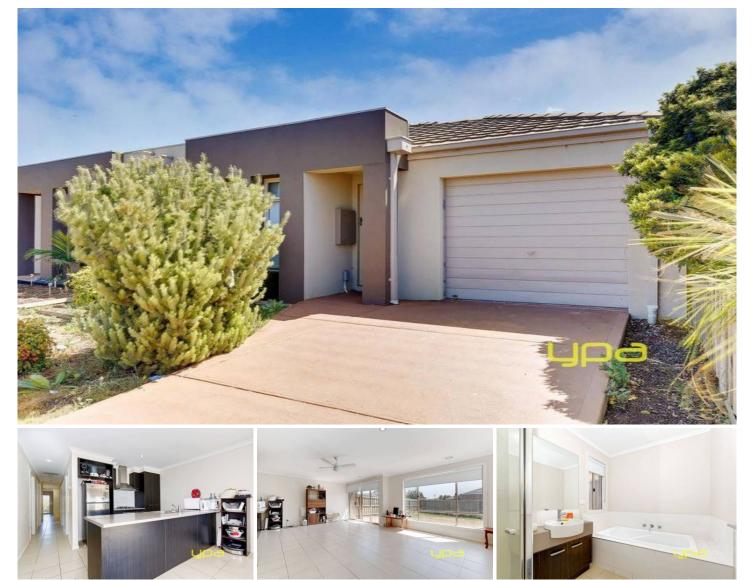

## 2/15 Lady Penrhyn Drive WYNDHAM VALE VIC

This lovely three bedroom unit is perfectly positioned within walking distance to Presidents Park, child care, public transport and shops, schools and Werribee River just a few minutes down the road.

Comprising three fitted bedrooms and two bathrooms, the master bedroom with en suite and WIR while all bedrooms feature built in robes. Ducted heating, Ceiling fan, Open plan living design entails a large family area, adjoining meals while the generous kitchen is finished with stainless steel appliances including pantry.

Single car garage and all this set on a decent allotment of 297 sqm approx...

Also, this property returning \$1260 per calendar month in a fixed term lease until 29th January 2016 and tenants are happy to sign new lease if new owner wants.