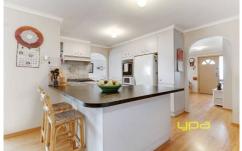

There's a generous front formal lounge dining room adjoining a kitchen meals area or second living area.

Extras include gas ducted heating and evaporative cooling, 5 kilowatt solar panels, pergola and huge garage or workshop complete the package.