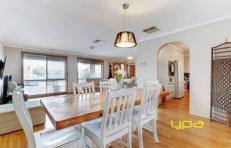

There's a generous front formal lounge dining room adjoining a kitchen meals area or second living area.

Extras include gas ducted heating and evaporative cooling, 5 kilowatt solar panels, pergola and huge garage or workshop complete the package.