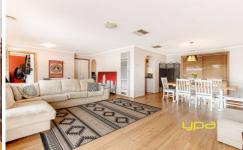

There's a generous front formal lounge dining room adjoining a kitchen meals area or second living area.

Extras include gas ducted heating and evaporative cooling, 5 kilowatt solar panels, pergola and huge garage or workshop complete the package.