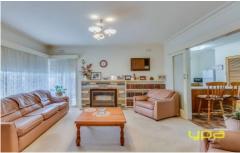

Massive Frontage & positioned on a 540 sq m block

Wrap around porch

Four massive bedrooms all with built in robes

Central bathroom

Formal lounge with gas heating

Air conditioning

Kitchen/Meals area with electric appliances and walk in pantry