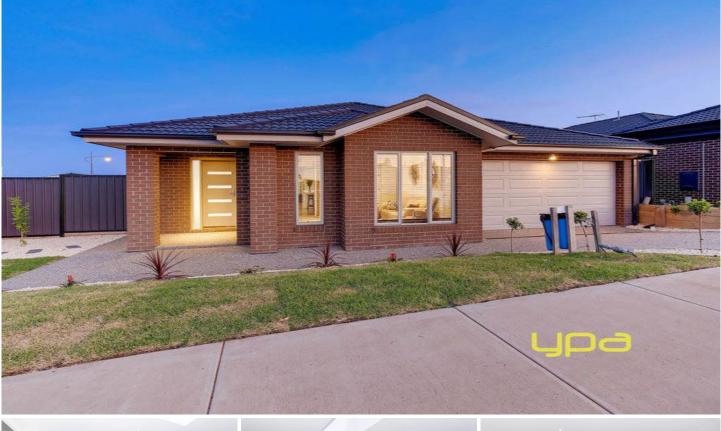

745 Tarneit Road TARNEIT VIC

Walk in kick your feet up and relax. This lavishly designed North West facing Dennis family home is instantly warm and inviting. From the wide entry that leads to an amazing kitchen/meals arrangement. Overhead are two soaring skylights that fill the entire area with natural light.

## 3 🛤 2 🚰 2 🚘

| Building Size | : 24 sqm     |
|---------------|--------------|
| Land Size     | : 451 sqm    |
| View          | : https://ww |

: https://www.ypa.com.au/7360452