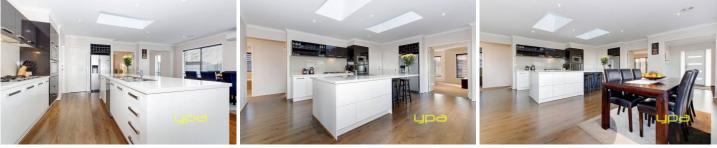

Kitchen includes stone bench tops, glass splash backs and the ultimate breakfast bar soaked in natural light beaming through two soaring feature skylights

900m Technika appliances include SS gas cooktop, electric oven and SS dishwasher