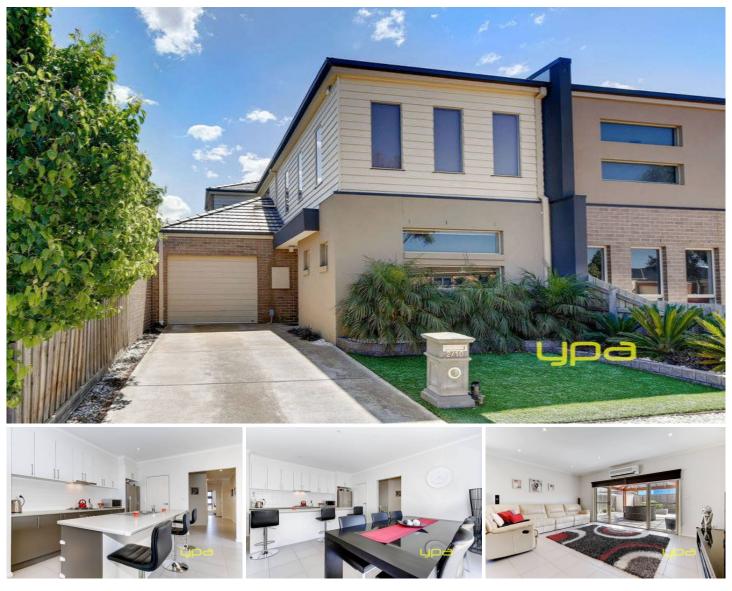

## 2/10 Annarosa Court WERRIBEE VIC

This sensational young townhouse is perfect for the first home buyer, investor or anyone seeking a low maintenance lifestyle with the convenience of living on the south side of Werribee.

Featuring four bedrooms, master with en suite and WIR, open plan living flows seamlessly with a well-appointed kitchen entailing stainless steel appliances including a dishwasher which overlooks the meals area and good sized family room that leads out to a low maintenance yard with an impressive covered pergola. Split system heating and cooling feature throughout to help keep the internal climate comfortable, a single garage completes the home.

Just walk in and enjoy this quality residence with beautiful presentation, perfect low maintenance lifestyle in an awesome location.

(PHOTO ID REQUIRED AT OPEN FOR INSPECTION)