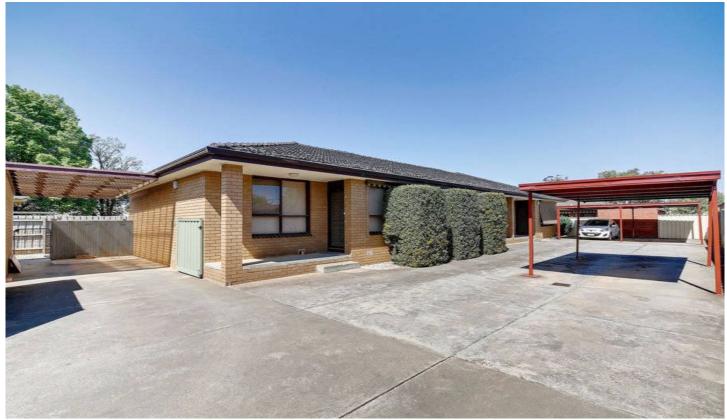

## 2/25 Mambourin Street WERRIBEE VIC

Choice of units ideally positioned, within easy reach to Werribee CBD main strip with restaurants and cafes, schools, public transport.

Comprising two bedrooms (both with built in robes), central bathroom, kitchen overlooking the meals area. Outdoors your own low maintenance back yard perfect for a quiet afternoon! Appointments include split system reverse cycle heating, upright stove and single carport.

This unit is the perfect start for any first home buyer, investor or retiree. Dont miss such a great opportunity call for a private viewing today!

(PHOTO ID REQUIRED AT OPEN FOR INSPECTION)

At YPA Estate Agents 'our service will move you'

## 2 📭 1 🔓 1 😭

**Building Size**: 6 sqm **Land Size**: 150 sqm

View: https://www.ypa.com.au/7360455