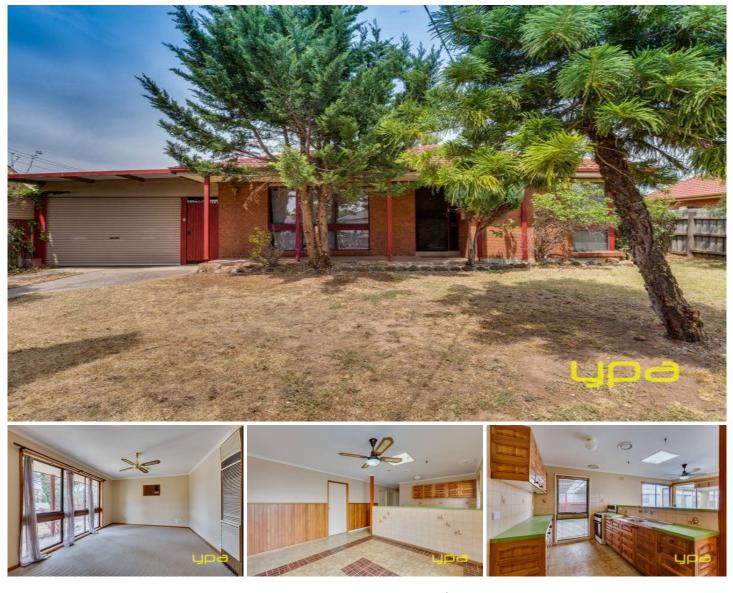

## 30 Albatross Avenue WERRIBEE VIC

You will be instantly impressed when you arrive at this address. This great family home is located on 626m2 land (approx.) in a quiet location in central Werribee are many of the bonuses awaiting you.

This 3 bedroom home is ideal for the growing family with the spacious master bedroom having a walk in robe and 2way bathroom. The other bedrooms have built in robes. The large timber kitchen has gas appliances and plenty of cupboards space.

All year comfort is provided with gas heating and cooling, 2 living areas, large enclosed sunroom and huge entertaining area and oversized rear garage/ work shop making this house both low maintenance and functional.