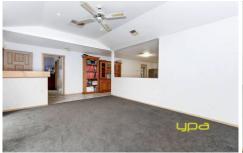

Central bathroom

Formal lounge with soaring vaulted ceilings

Separate large tiled meals area

Spacious Rumpus or family room

Ducted heating and ducted evaporative cooling/ceiling fans

Gas cooking

Pergola entertainment area