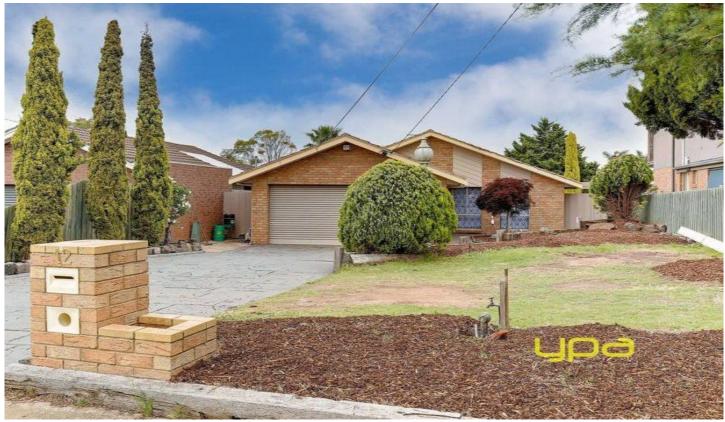

## 12 Grevillea Crescent HOPPERS CROSSING VIC

Yes this is correct a whopping near 1/3 acre of land with a solidly built home in sought after location.

Three generous bedrooms master with en suite and walk in robe

Double lock up garage

Situated within close proximity to schools, skeleton creek/bike trails and walking tracks, public transport and shops just a few minutes away, this makes a great family

## 3 📭 2 ⋤ 2 🖨

**Building Size**: 23 sqm **Land Size**: 1278 sqm

View: https://www.ypa.com.au/7360461