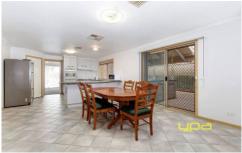

Central bathroom

Formal lounge with soaring vaulted ceilings

Separate large tiled meals area

Spacious Rumpus or family room

Ducted heating and ducted evaporative cooling/ceiling fans

Gas cooking

Pergola entertainment area