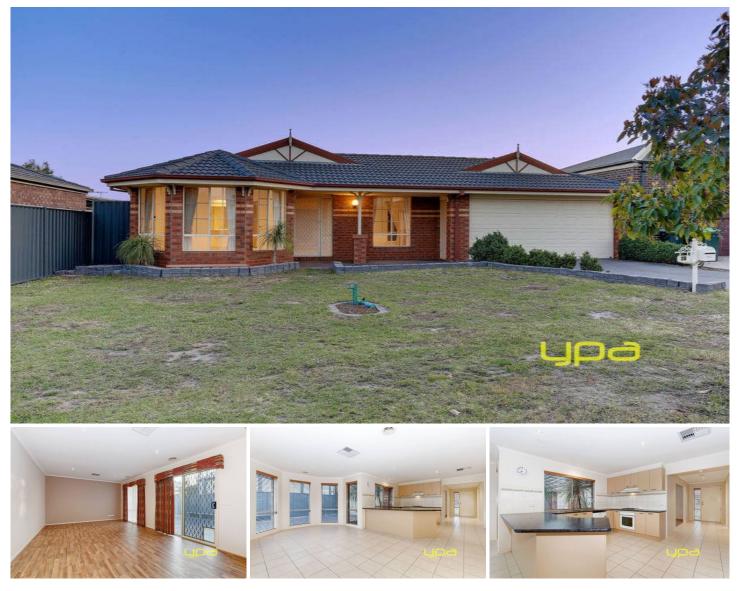

## **10 Maculata Place WYNDHAM VALE VIC**

Located in a desirable court location this family home presents a fantastic opportunity! Within a short distance to Wyndham Vale Railway Station, Manor Lakes College, Our Lady of the Southern Cross Primary School and the Manor Lakes Shopping centre there isnt much more you could need nearby! Situated on approximately 543 sq m this fantastic residence includes:

Three generous sized bedrooms

Master bedroom with walk in robe and en suite

- Floating floor boards throughout
- Two large living areas

Kitchen with quality appliances including dishwasher and walk in pantry overlooking the meals and family arrangement

Double remote garage with rear access Landscaped gardens & garden shed