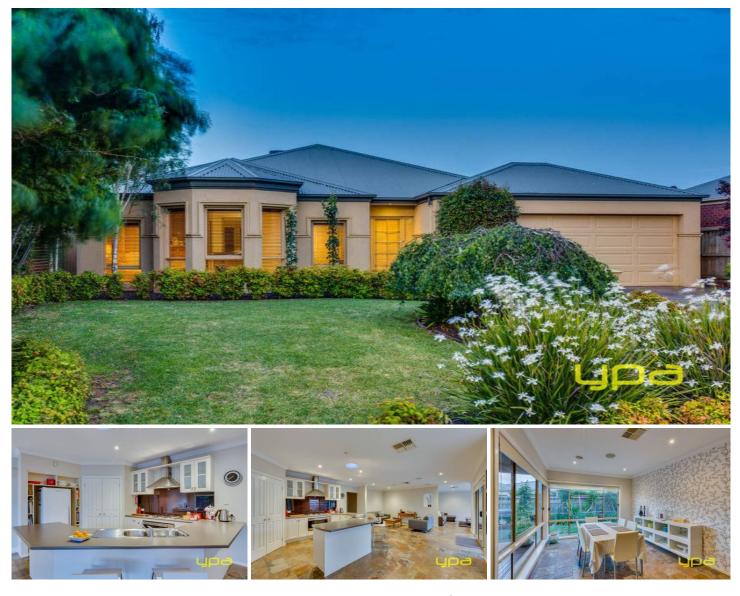

## 21 Alexandria Way WERRIBEE VIC

Superbly presented and located just off Wattle Avenue in a family friendly court is this four bedrooms home boasting an aura of comfort, elegance and lifestyle. Constructed by Porter Davis prestige the home comprises formal lounge and dining, large open plan hostess kitchen with meals, family and separate rumpus room ready for the home cinema or pool table. Presenting manicured drought tolerant gardens, bore water, powered garden shed, fully decked alfresco and entertaining area with mains gas built in BBQ, and a solar heated in ground pool. With a huge amount of upgrades such as extended remote garage, ducted heating, 8.6" ceilings with decorative cornices, evaporative cooling, Cat 5 cabling, central audio system throughout, stainless steel appliances and all the mod cons you could ever dream of!! Located in one of the most sought after pockets of Werribee and with all the hard work done, this one is sure to draw a crowd!!