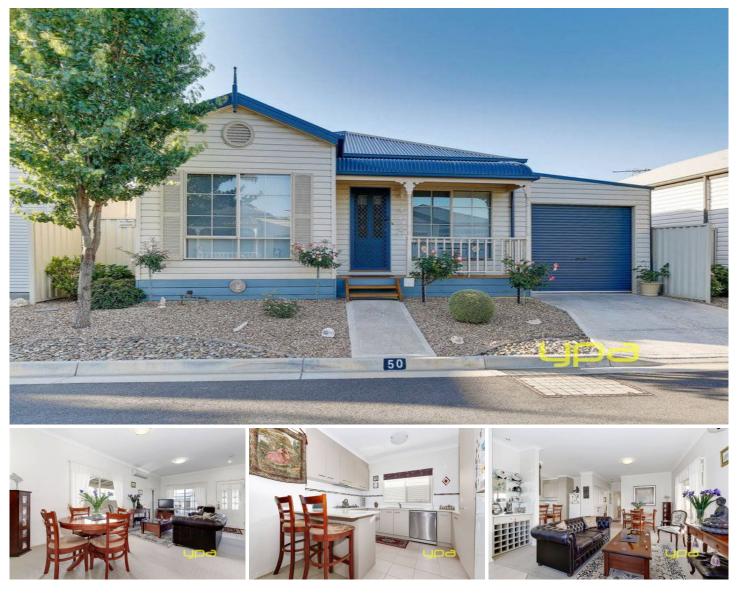

## 50/150 Bulban Road WERRIBEE VIC

Immaculately finished home presenting 2 fitted bedrooms, central large bathroom, open plan living, 9ft ceilings, modern laminate kitchen with stainless appliances, dishwasher, reverse cycle split system heating and cooling, water tank, garden shed and a single remote carport.

## 2 🛤 1 🚰 1 🚘

Building Size: 9 sqm View: https://www.ypa.com.au/7360467