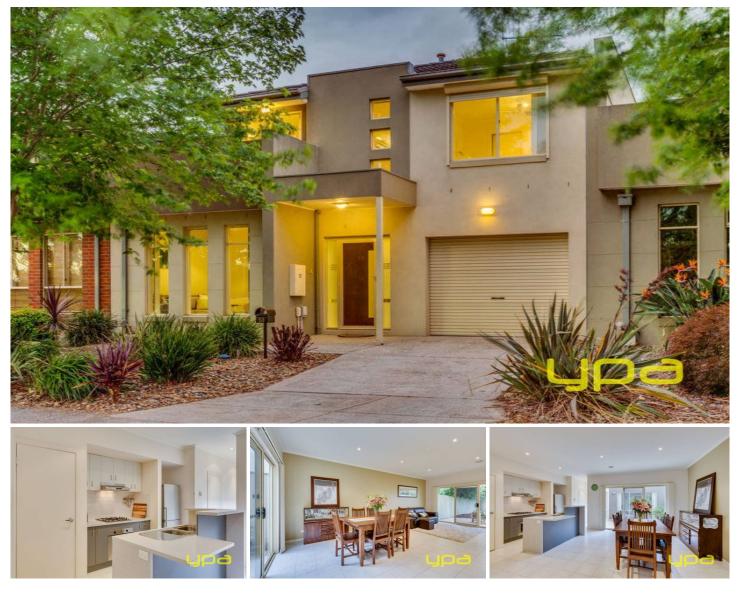

## 13 Almond Close WERRIBEE VIC

Nestled in a quiet location in the popular Orchard Place Estate facing parklands, this lovely 3 bedroom double storey home is a short stroll to the main street shopping precinct, Werribee train station, schools and other amenities. Upon entering the home you will be impressed by the natural light that flows through the home. The ground floor features all the living areas including a formal lounge, kitchen/meals area with extensive floor tiles, and the bonus of a powder room and features an internal courtyard. Upstairs is ideal for a growing family, the large master has an ensuite and walk in robe and there is an open retreat/ study area with a balcony with a view that overlooks the park. The other 2 bedrooms have built in robes and the bathroom is central to these.

There are many features to this great home including ducted heating, evaporative cooling, quality furnishings adorn the windows, security shutters and an alarm system