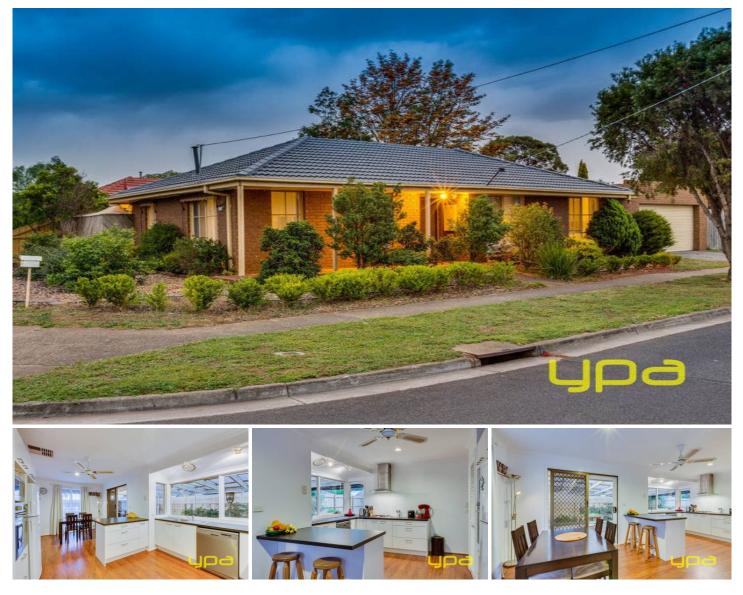

## 252 Greaves Street WERRIBEE VIC

Superbly located in the heart of Werribee and within a short stroll to the Werribee River, Manorvale Primary school and public transport is this extremely well presented and maintained home. Consisting of 3 fitted bedrooms, large formal lounge, a fully renovated kitchen and renovated bathroom with luxurious spa, a fantastic all weather pergola with enclosable bistro blind, and. Quality extras includes ducted evaporative cooling, gas heating, oversized double remote garage and additional side access for a large caravan or boat. Having been meticulously maintained, re-capped and pointed roof, solar electricity added, recently replaced fences and near new floating timber floors. With all the money spent and hard work done this home really does allow you to sit back, relax and enjoy life. (PHOTO ID REQUIRED AT OPEN FOR INSPECTION)

## 3 🛤 1 🚆 2 🚘

| Building Size | : 14 sqm                         |
|---------------|----------------------------------|
| Land Size     | : 515 sqm                        |
| View          | : https://www.ypa.com.au/7360470 |