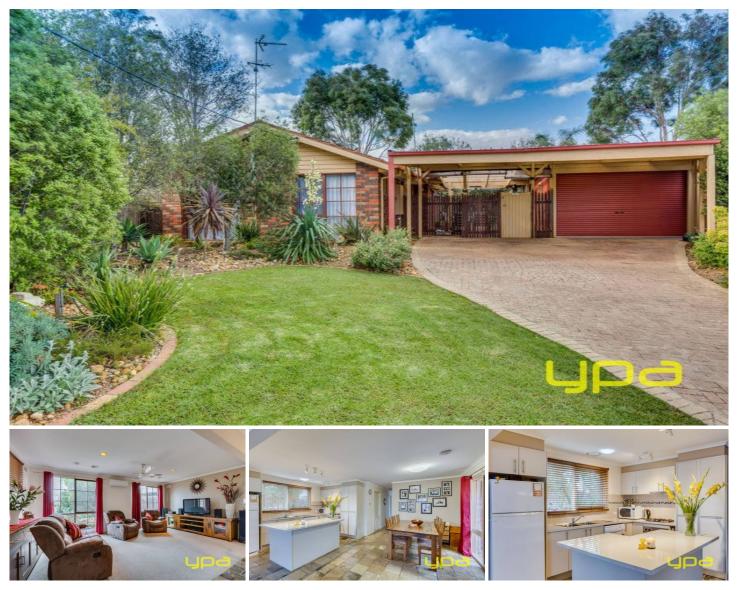

## 7 Broadlands Court HOPPERS CROSSING VIC

Located within easy reach to the freeway and within walking distance to the Werribee Plaza, AquaPulse/ Wyndham Events Centre, Heathdale Christian College and only a short distance to the Hoppers Crossing Train Station this dream home cannot be located in a more desirable location. Consisting of:

Three large bedrooms all with built in robes

Open plan design

Kitchen overlooking the meals and family living arrangement with;

Stainless steel appliances and dishwasher

Central bathroom

- Split system air conditioning
- Ducted heating
- Covered outdoor entertaining area

Double carport & 1.5 car garage with rear access

All of this on a whopping 589 sq m (approx.) block this