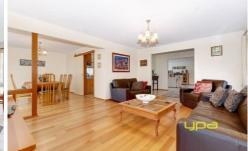

comprises of; three large bedrooms with built in robes and large study or 4th bedroom, master boasts an en suite and walk in robe, spacious lounge room and dining room with Tassie oak timber flooring leading through to a large kitchen with loads of bench space that services a central meals and family area.