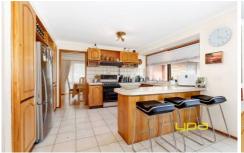

comprises of; three large bedrooms with built in robes and large study or 4th bedroom, master boasts an en suite and walk in robe, spacious lounge room and dining room with Tassie oak timber flooring leading through to a large kitchen with loads of bench space that services a central meals and family area.