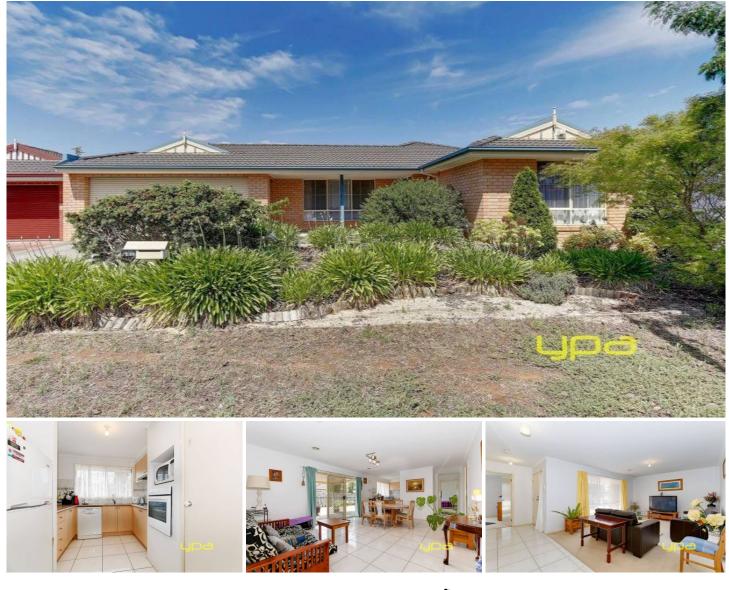

## 42 Harvest Way WERRIBEE VIC

This great family home situated in the ever popular location of Orchard Park is a short stroll to the main street shopping precinct, Werribee train station, schools and other amenities and demands your inspection.

You will be impressed by this family friendly floorplan with spacious, separate living areas including formal lounge at the front of the home and the kitchen/meals area adjoining a rumpus room providing a great place for the family to get together.

Comprising 4 bedrooms, the master bedroom has a walk in robe and an en suite the other bedrooms at the rear all have built in robes. There are many features to this home including ducted heating, evaporative cooling and a security alarm.

Add to all this a double remote garage with rear roller door access leading to a large back yard is a true delight and is pet and child friendly. This home is surrounded by low