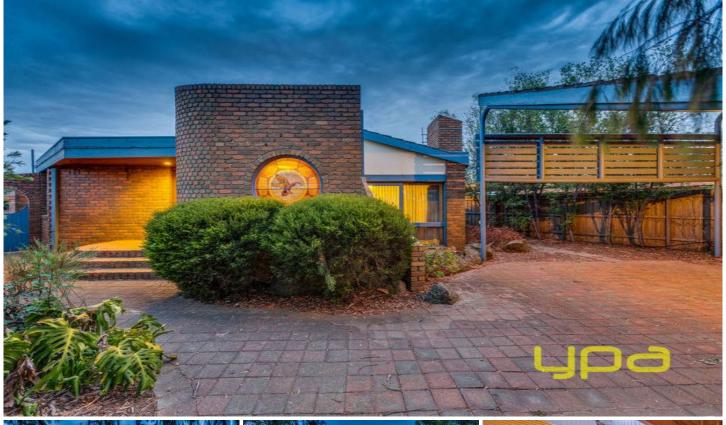

## 9 Wallaroo Square WERRIBEE VIC

Its not that often that you find a home truly this unique. Certainly one of a kind this magnificent home has been architecturally designed and owner built with incredible features such as curved brickwork, soring ceilings and exposed timbers

On arrival you will discover the magnificent step up entrance and leadlight window that flows into the formal lounge with cathedral ceilings and open fire place allowing you to feel truly at home. In addition to the lounge is a formal dining or meals area, large family room/ rumpus and a recently renovated kitchen with stainless steel appliances, dishwasher and stone benchtops. This residence has been built with tremendous love and attention to detail and boasts 4 bedrooms, master with en suite, quality extras such as recently updated hydronic slab heating and a reverse cycle split system. Outdoors has plenty of space to play or expand and has a separate work