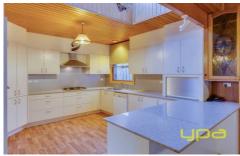

On arrival you will discover the magnificent step up entrance and leadlight window that flows into the formal lounge with cathedral ceilings and open fire place allowing you to feel truly at home. In addition to the lounge is a formal dining or meals area, large family room/ rumpus and a recently renovated kitchen with stainless steel appliances, dishwasher and stone benchtops. This residence has been built with tremendous love and attention to detail and boasts 4 bedrooms, master with en suite, quality extras such as recently updated hydronic slab heating and a reverse cycle split system. Outdoors has plenty of space to play or expand and has a separate work