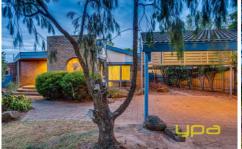

## 9 Wallaroo Square WERRIBEE VIC

Its not that often that you find a home truly this unique. Certainly one of a kind this magnificent home has been architecturally designed and owner built with incredible features such as curved brickwork, soring ceilings and exposed timbers

On arrival you will discover the magnificent step up entrance and leadlight window that flows into the formal lounge with cathedral ceilings and open fire place allowing you to feel truly at home. In addition to the lounge is a formal dining or meals area, large family room/ rumpus and a recently renovated kitchen with stainless steel appliances, dishwasher and stone benchtops. This residence has been built with tremendous love and attention to detail and boasts 4 bedrooms, master with en suite, quality extras such as recently updated hydronic slab heating and a reverse cycle split system. Outdoors has plenty of space to play or expand and has a separate work