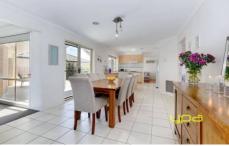

Three fitted bedrooms, master with en suite and WIR Spacious formal lounge leading through to a tiled meals area

A large rumpus or family room with floating floorboards Central bathroom

Modern laminate kitchen with gas cooking and dishwasher Ducted heating, down lights, split system air conditioning Alarm system