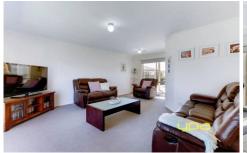

Three fitted bedrooms, master with en suite and WIR Spacious formal lounge leading through to a tiled meals area

A large rumpus or family room with floating floorboards Central bathroom

Modern laminate kitchen with gas cooking and dishwasher Ducted heating, down lights, split system air conditioning Alarm system