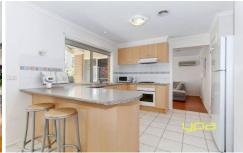

Three fitted bedrooms, master with en suite and WIR Spacious formal lounge leading through to a tiled meals area

A large rumpus or family room with floating floorboards Central bathroom

Modern laminate kitchen with gas cooking and dishwasher Ducted heating, down lights, split system air conditioning Alarm system