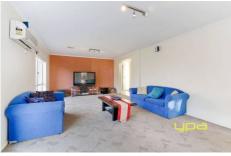

Spacious formal lounge/dining room

Large family/meals area leading through to a rumpus room Powder room

Upstairs family room/kids retreat

Upstairs central bathroom

Neat laminate kitchen with stainless steel appliances