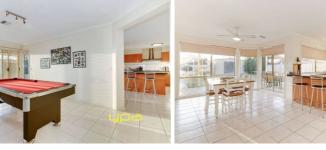

Spacious formal lounge/dining room

Large family/meals area leading through to a rumpus room Powder room

Upstairs family room/kids retreat

Upstairs central bathroom

Neat laminate kitchen with stainless steel appliances