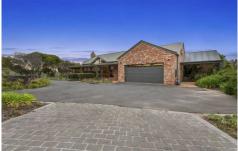

## 83 Bindowan Drive HOPPERS CROSSING VIC

A mesmerizing masterpiece secluded in Bindowan Drive with picturesque greenery and stunning street scape, truly the dream indoor-outdoor entertaining sanctuary.

Beyond the leadlight double entry is a world of top quality, rare and unique materials. One hundred and sixty tones of recycled red and blue clinkers, Castlemaine rock and a rainforest of timbers such as recycled red gum, iron bark, cherry oak, yellow gum, Baltic pine & brush box from Senior and Williams, the old Sydney wharfs & the Nullarbor rain forest. At almost 65 squares total and set on just over an acre the residence boasts 3 exceptionally large bedrooms and study or guest suite. An open plan design features formal lounge with extensive use of timbers and Castlemaine rock from the Rixon's quarry highlighting the open fire place bringing warmth and character.