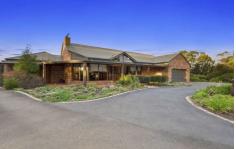

## 83 Bindowan Drive HOPPERS CROSSING VIC

A mesmerizing masterpiece secluded in Bindowan Drive with picturesque greenery and stunning street scape, truly the dream indoor-outdoor entertaining sanctuary.

Beyond the leadlight double entry is a world of top quality, rare and unique materials. One hundred and sixty tones of recycled red and blue clinkers, Castlemaine rock and a rainforest of timbers such as recycled red gum, iron bark, cherry oak, yellow gum, Baltic pine & brush box from Senior and Williams, the old Sydney wharfs & the Nullarbor rain forest. At almost 65 squares total and set on just over an acre the residence boasts 3 exceptionally large bedrooms and study or guest suite. An open plan design features formal lounge with extensive use of timbers and Castlemaine rock from the Rixon's quarry highlighting the open fire place bringing warmth and character.