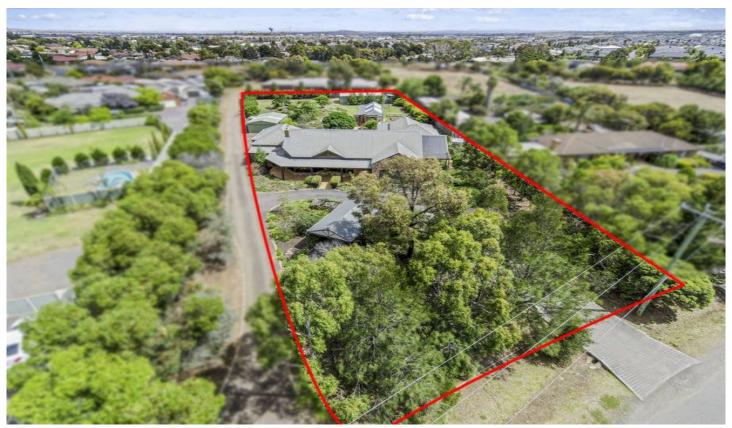

## 83 Bindowan Drive HOPPERS CROSSING VIC

A mesmerizing masterpiece secluded in Bindowan Drive with picturesque greenery and stunning street scape, truly the dream indoor-outdoor entertaining sanctuary.

3 📭 2 🖺 14 😭

**Building Size**: 65 sqm **Land Size**: 4113 sqm

View: https://www.ypa.com.au/7360477