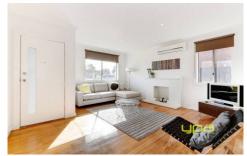

Central modern bathroom

Open plan lounge room with ornamental fireplace

Polished timber floors

Modern kitchen with stainless steel appliances and dishwasher

Reverse cycle split system heating/cooling

Garden shed