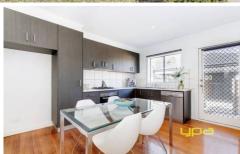

Central modern bathroom

Open plan lounge room with ornamental fireplace

Polished timber floors

Modern kitchen with stainless steel appliances and dishwasher

Reverse cycle split system heating/cooling

Garden shed