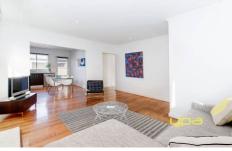

Central modern bathroom

Open plan lounge room with ornamental fireplace

Polished timber floors

Modern kitchen with stainless steel appliances and dishwasher

Reverse cycle split system heating/cooling

Garden shed