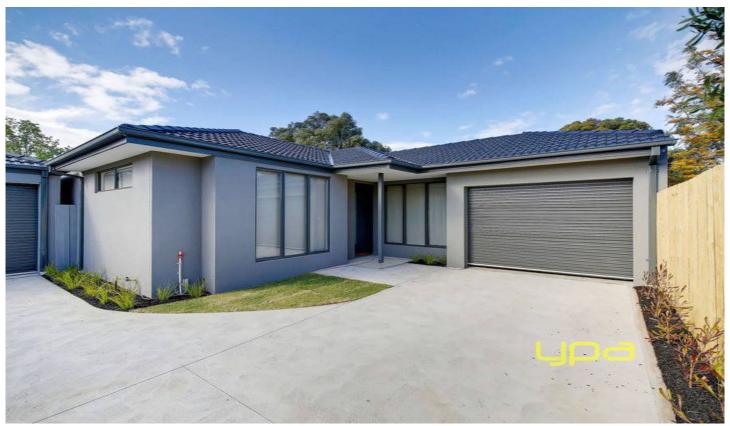

## 2/137 Market Road WERRIBEE VIC

Brand spanking new and presenting soaring high ceilings, square set cornice, modern hostess kitchen with stone benches, tiled splash backs, stainless steel appliances, dishwasher, stunning floating floor boards, ducted heating, split system air conditioning, led down lights and the list goes on

Three bedrooms all with built in mirrored robes and master with full en suite

Open plan living zones

Central bathroom with stone benches

Single remote garage

Good sized low maintenance courtyard

The dream first home or investment opportunity, within 15 min walking distance to Werribee Train Station, Werribee CBD cafes restaurants, schools and shops are just a few minutes walk and football, soccer grounds also just down the road!