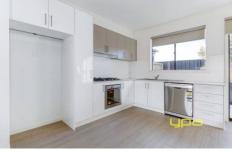

## 2/137 Market Road WERRIBEE VIC

Brand spanking new and presenting soaring high ceilings, square set cornice, modern hostess kitchen with stone benches, tiled splash backs, stainless steel appliances, dishwasher, stunning floating floor boards, ducted heating, split system air conditioning, led down lights and the list goes on