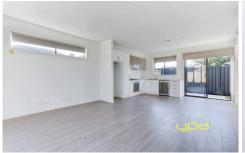

## 2/137 Market Road WERRIBEE VIC

Brand spanking new and presenting soaring high ceilings, square set cornice, modern hostess kitchen with stone benches, tiled splash backs, stainless steel appliances, dishwasher, stunning floating floor boards, ducted heating, split system air conditioning, led down lights and the list goes on

Three bedrooms all with built in mirrored robes and master with full en suite

Open plan living zones

Central bathroom with stone benches

Single remote garage

Good sized low maintenance courtyard

The dream first home or investment opportunity, within 15 min walking distance to Werribee Train Station, Werribee CBD cafes restaurants, schools and shops are just a few minutes walk and football, soccer grounds also just down the road!