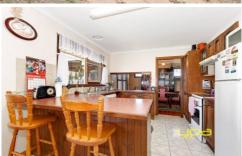

Large master with two other fitted bedrooms with BIR Lounge and dining area including an ultimate wood fire heater and

wall air conditioning.

Kitchen overlooking meals area, breakfast bar overseeing dining area