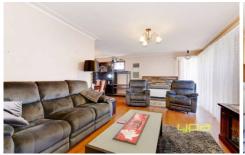

Large master with two other fitted bedrooms with BIR Lounge and dining area including an ultimate wood fire heater and

wall air conditioning.

Kitchen overlooking meals area, breakfast bar overseeing dining area