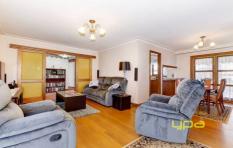

Large master with two other fitted bedrooms with BIR Lounge and dining area including an ultimate wood fire heater and

wall air conditioning.

Kitchen overlooking meals area, breakfast bar overseeing dining area