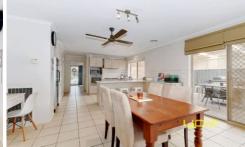

The features of this home include

Formal lounge / Kids retreat upon entry

4 bedrooms

Large master with en suite and WIR located at the rear Huge kitchen featuring 900 SS cook top, oven and dishwasher that overlooks family and meals arrangement Modern central bathroom with shower, bath and separate toilet