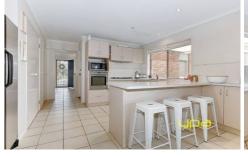

The features of this home include

Formal lounge / Kids retreat upon entry

4 bedrooms

Large master with en suite and WIR located at the rear Huge kitchen featuring 900 SS cook top, oven and dishwasher that overlooks family and meals arrangement Modern central bathroom with shower, bath and separate toilet