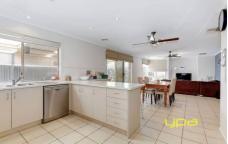

The features of this home include

Formal lounge / Kids retreat upon entry

4 bedrooms

Large master with en suite and WIR located at the rear Huge kitchen featuring 900 SS cook top, oven and dishwasher that overlooks family and meals arrangement Modern central bathroom with shower, bath and separate toilet