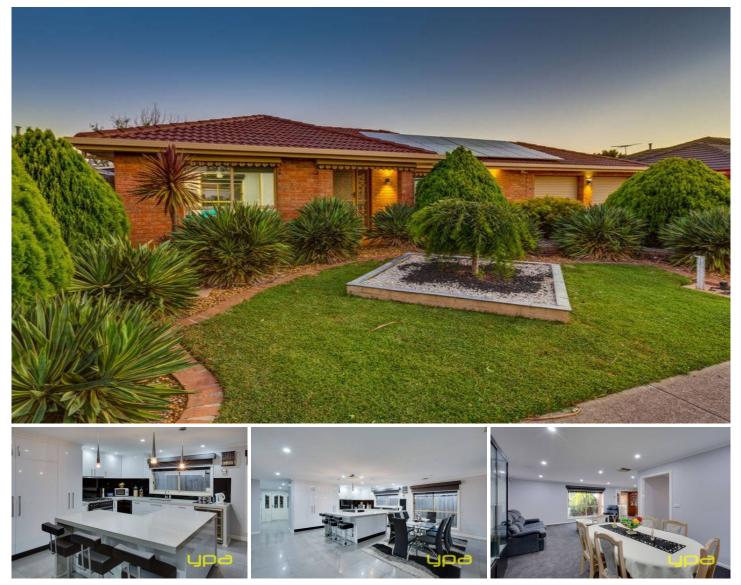

43 Westleigh Drive WERRIBEE VIC

In one of the most tranquil and prestige estates in Werribee, is this magnificent home, Conveying sophistication is this fully modernised establishment with style and attention to detail, this property has everything you ever desired in a home. With quality fittings and fixtures and surprises around every corner. Inspections are a must.

The features of this superb home include

Large master bedroom with full en suite featuring stone vanity and WIR

Three spacious fitted bedrooms and a great sized study

Upon entry through the lead light front door is the formal lounge and formal dining

Kitchen with waterfall stone bench tops, soft close drawers, glass splashbacks, appliances include 900mm Smeg oven and cooktop and Miele dishwasher

Kitchen also overlooks large meals area adjoined to a